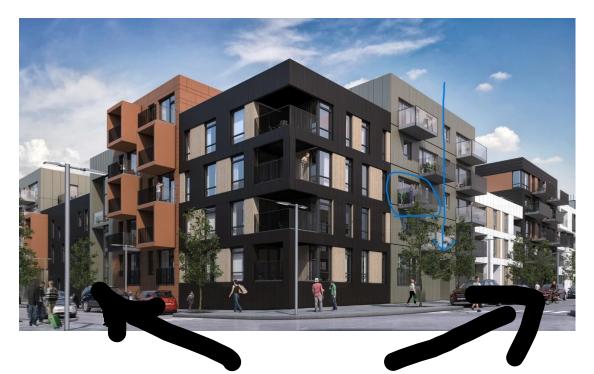

## SMYRILISHLÍÐ 7 – 308

- 1. The stairwell is at street Smyrilshlíð and is number 7
  - a. Cars can be parked on the street and in the surrounding streets
    - i. The lobby by the street when you are inside you need to enter the code **A1107** and the door will open automatically
    - ii. An elevator is directly opposite the main door
    - iii. Apartment is on the third floor
    - iv. When you get out of the elevator, go to the left and then right out to the outside and then to the left there are 2 apartment entrances and the one to the right when is marked 308 and that is the apartment.

### 2. Parking garage

- a. The apartment comes with a parking space in the basement and it is marked 308
  - i. To get to the garage you have to drive into a street called Valshlíð
  - ii. Next to the entrance, marked number 10 is a pedestrian door to the parking garage
  - iii. You have to open a walk-in door with a key and inside there is a box on the wall where you can open the door from the parking garage for the car
  - iv. Door (for car) should close automatically please pay attention to that, also make sure the walk door is closed behind you
  - v. Turn left and down a slope then turn right, then again to the right, and then again right and then the parking space will be on the right hand shortly after the turn.
  - vi. Our parking space is well marked on the floor and it is VERY IMPORTANT that the car is parked in the RIGHT parking space
- 3. The stairwell from parking garage
  - a. The entrance to the stairway from the parking garage it is on the right side of the parking lot (stand in front of the parking lot and look at the wall, the entrance is on the right side)
    - i. Enter code 1107# by the door
    - ii. Inside the door is a small entrance and there is another door, you don't need a key for it, so inside there is the elevator
    - iii. In the elevator the parking garage is marked -2. Choose -2 when going to the elevator from an apartment