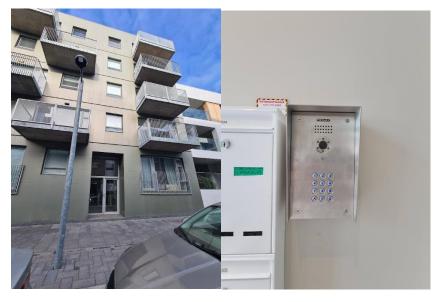

## SMYRILISHLÍÐ 7 – 308

- 1. The stairwell is at street Smyrilshlíð and is number 7
  - a. Cars can be parked on the street and in the surrounding streets
    - i. The lobby by the street when you are inside you need to enter the code **A1107** and the door will open automatically
    - ii. An elevator is directly opposite the main door
    - iii. Apartment is on the third floor
    - iv. When you get out of the elevator, go to the left and then right out to the outside and then to the left there are 2 apartment entrances and the one to the right when is marked 308 and that is the apartment.

### 2. Parking garage

- a. The apartment comes with a parking space in the basement and it is marked 308
  - i. To get to the garage you have to drive into a street called Valshlíð
  - ii. Next to the entrance, marked number 10 is a pedestrian door to the parking garage
  - iii. You have to open a walk-in door with a key and inside there is a box on the wall where you can open the door from the parking garage for the car
  - iv. Door (for car) should close automatically please pay attention to that, also make sure the walk door is closed behind you
  - v. Turn left and down a slope then turn right, then again to the right, and then again right and then the parking space will be on the right hand shortly after the turn.
  - vi. Our parking space is well marked on the floor and it is VERY IMPORTANT that the car is parked in the RIGHT parking space
- 3. The stairwell from parking garage
  - a. The entrance to the stairway from the parking garage it is on the right side of the parking lot (stand in front of the parking lot and look at the wall, the entrance is on the right side)
    - i. Enter code 1107# by the door
    - ii. Inside the door is a small entrance and there is another door, you don't need a key for it, so inside there is the elevator
    - iii. In the elevator the parking garage is marked -2. Choose -2 when going to the elevator from an apartment