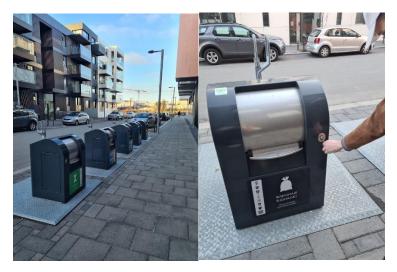

#### 4. Garbage

- a. A deep containers are in the street named Fálkahlið
  - i. Garbage, plastic, paper and general must be sorted
  - ii. A separate key that comes with the apartment is for the containers
  - iii. It is VERY IMPORTANT that all rubbish is thrown away and nothing is left in the apartment nor outside an apartment or in a stairwell

to open use the key