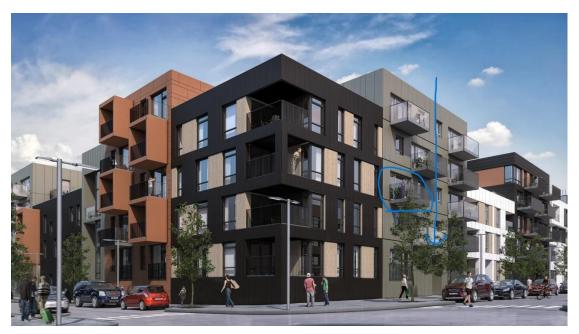

## SMYRILISHLÍÐ 7 – 308

- 1. The stairwell is at street Smyrilshlíð and is number 7
  - a. Cars can be parked on the street and in the surrounding streets
    - i. The lobby by the street when you are inside you need to enter the code **A1107** and the door will open automatically
    - ii. An elevator is directly opposite the main door
    - iii. Apartment is on the third floor
    - iv. When you get out of the elevator, go to the left and then right out to the outside and then to the left there are 2 apartment entrances and the one to the right when is marked 308 and that is the apartment.