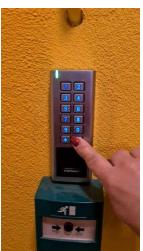

### 2. Parking garage

- a. The apartment comes with a parking space in the basement and it is marked 308
  - i. To get to the garage you have to drive into a street called Valshlíð
  - ii. Next to the entrance, marked number 10 is a pedestrian door to the parking garage
  - iii. You have to open a walk-in door with a key and inside there is a box on the wall where you can open the door from the parking garage for the car
  - iv. Door (for car) should close automatically please pay attention to that, also make sure the walk door is closed behind you
  - v. Turn left and down a slope then turn right, then again to the right, and then again right and then the parking space will be on the right hand shortly after the turn.
  - vi. Our parking space is well marked on the floor and it is VERY IMPORTANT that the car is parked in the RIGHT parking space
- 3. The stairwell from parking garage
  - a. The entrance to the stairway from the parking garage it is on the right side of the parking lot (stand in front of the parking lot and look at the wall, the entrance is on the right side)
    - i. Enter code 1107# by the door
    - ii. Inside the door is a small entrance and there is another door, you don't need a key for it, so inside there is the elevator
    - iii. In the elevator the parking garage is marked -2. Choose -2 when going to the elevator from an apartment