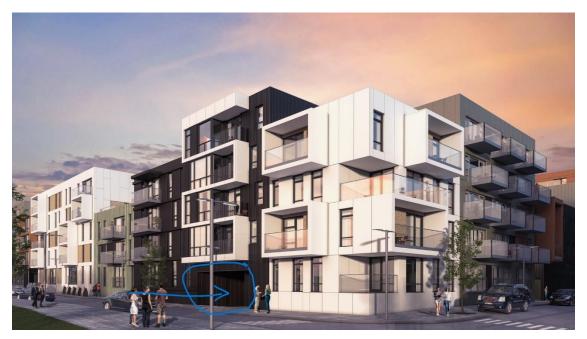

### 2. Parking garage

- a. The apartment comes with a parking space in the basement and it is marked 308
  - i. To get to the garage you have to drive into a street called Valshlíð
  - ii. Next to the entrance, marked number 10 is a pedestrian door to the parking garage
  - iii. You have to open a walk-in door with a key and inside there is a box on the wall where you can open the door from the parking garage for the car
  - iv. Door (for car) should close automatically please pay attention to that, also make sure the walk door is closed behind you
  - v. Turn left and down a slope then turn right, then again to the right, and then again right and then the parking space will be on the right hand shortly after the turn.
  - vi. Our parking space is well marked on the floor and it is VERY IMPORTANT that the car is parked in the RIGHT parking space
- 3. The stairwell from parking garage
  - a. The entrance to the stairway from the parking garage it is on the right side of the parking lot (stand in front of the parking lot and look at the wall, the entrance is on the right side)
    - i. Enter code 1107# by the door
    - ii. Inside the door is a small entrance and there is another door, you don't need a key for it, so inside there is the elevator
    - iii. In the elevator the parking garage is marked -2. Choose -2 when going to the elevator from an apartment