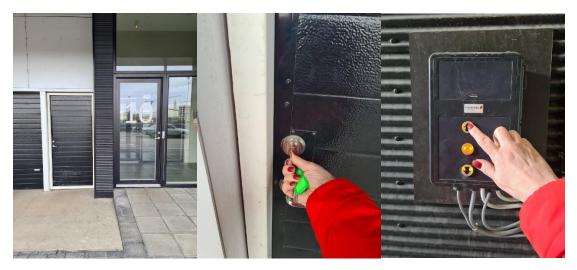

### 2. Parking garage

- a. The apartment comes with a parking space in the basement and it is marked 308
  - i. To get to the garage you have to drive into a street called Valshlíð
  - ii. Next to the entrance, marked number 10 is a pedestrian door to the parking garage
  - iii. You have to open a walk-in door with a key and inside there is a box on the wall where you can open the door from the parking garage for the car
  - iv. Door (for car) should close automatically please pay attention to that, also make sure the walk door is closed behind you
  - v. Turn left and down a slope then turn right, then again to the right, and then again right and then the parking space will be on the right hand shortly after the turn.
  - vi. Our parking space is well marked on the floor and it is VERY IMPORTANT that the car is parked in the RIGHT parking space
- 3. The stairwell from parking garage
  - a. The entrance to the stairway from the parking garage it is on the right side of the parking lot (stand in front of the parking lot and look at the wall, the entrance is on the right side)
    - i. Enter code 1107# by the door
    - ii. Inside the door is a small entrance and there is another door, you don't need a key for it, so inside there is the elevator
    - iii. In the elevator the parking garage is marked -2. Choose -2 when going to the elevator from an apartment