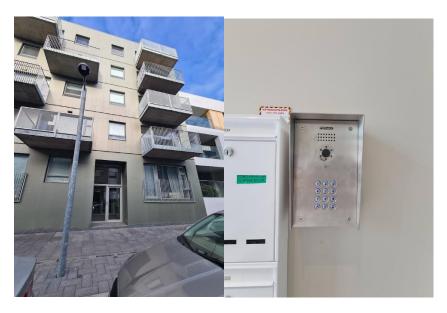

## SMYRILISHLÍÐ 7 – 306

- 1. The stairway is at street Smyrilshlíð and is number 7
  - a. Cars can be parked on the street and in the surrounding streets
    - The lobby by the street when you are inside you need to enter the code
      A1107 and the door will open automatically
    - ii. An elevator is directly opposite the main door
    - iii. Apartment is on the third floor
    - iv. When you get out of the elevator, go to the left and you will see the apartment straight away and it is marked 306

### Smyrilshlíð 7 – the stairway

Valshlíð – where the parking garage is

Fálkahlíð where the deep containers for garbage are

Smyrilshlíð where the stairway is

Outside

Code box in lobby for starway

Walking door by the garage