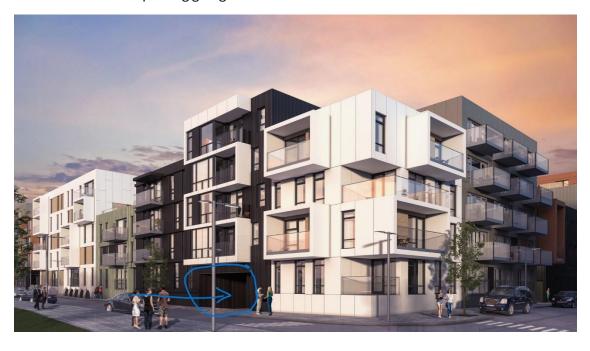

## SMYRILISHLÍÐ 7 – 306

- 1. The stairway is at street Smyrilshlíð and is number 7
  - a. Cars can be parked on the street and in the surrounding streets
    - The lobby by the street when you are inside you need to enter the code
      A1107 and the door will open automatically
    - ii. An elevator is directly opposite the main door
    - iii. Apartment is on the third floor
    - iv. When you get out of the elevator, go to the left and you will see the apartment straight away and it is marked 306

### Smyrilshlíð 7 – the stairway

Valshlíð – where the parking garage is

Fálkahlíð where the deep containers for garbage are

Smyrilshlíð where the stairway is

Outside

Code box in lobby for starway

Walking door by the garage