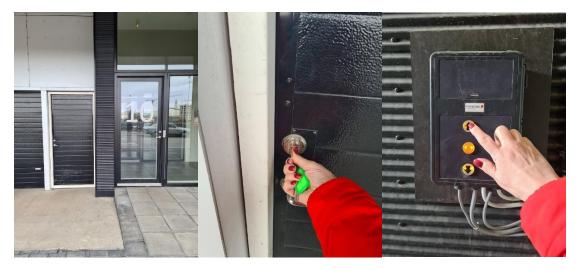

#### 2. Parking garage

- a. The apartment comes with a parking space in the basement and it is marked 306
  - i. To get to the garage you have to drive into a street called Valshlíð
  - ii. Next to the entrance, marked number 10 is a pedestrian door to the parking garage
  - iii. You have to open a walk-in door with a key and inside there is a box on the wall where you can open the door from the parking garage for the car
  - iv. Door (for car) should close automatically please pay attention to that, also make sure the walk door is closed behind you
  - v. Turn left and down a slope, follow the arrows on the floor and turn right then right again parking is on the left shortly from the second turn
  - vi. Our parking space is well marked on the floor and it is VERY IMPORTANT that the car is parked in the RIGHT parking space
- 3. The stairway from parking garage
  - The entrance to the stairway from the parking garage it is on the right side of the parking lot - (stand in front of the parking lot and look at the wall, the entrance is on the right side)
    - i. Enter code 1107# by the door
    - ii. Inside the door is a small entrance and there is another door, you don't need a key for it, so inside there is the elevator
    - iii. In the elevator the parking garage is marked -2. Choose -2 when going to the elevator from an apartment

Open with the key

to open the garage door

Our parking space – marked 306

Code box from garage

The container

to open use the key