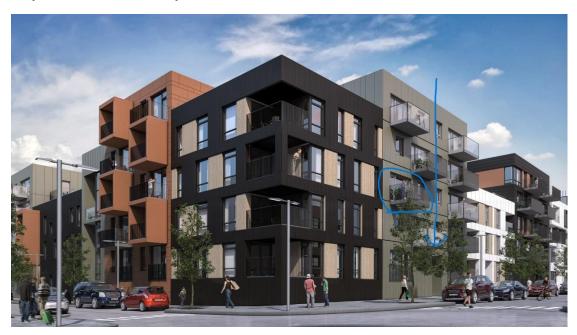

## SMYRILISHLÍÐ 7 – 306

- 1. The stairway is at street Smyrilshlíð and is number 7
  - a. Cars can be parked on the street and in the surrounding streets
    - The lobby by the street when you are inside you need to enter the code
      A1107 and the door will open automatically
    - ii. An elevator is directly opposite the main door
    - iii. Apartment is on the third floor
    - iv. When you get out of the elevator, go to the left and you will see the apartment straight away and it is marked 306

### Smyrilshlíð 7 – the stairway

Valshlíð – where the parking garage is

Fálkahlíð where the deep containers for garbage are

Smyrilshlíð where the stairway is

Outside

Code box in lobby for starway

Walking door by the garage