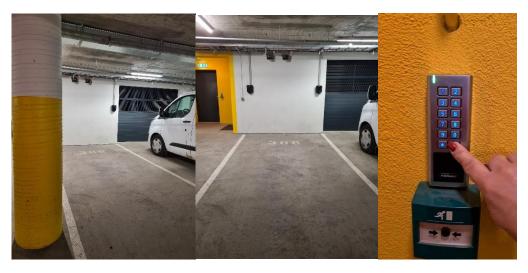

#### 2. Parking garage

- a. The apartment comes with a parking space in the basement and it is marked 306
  - i. To get to the garage you have to drive into a street called Valshlíð
  - ii. Next to the entrance, marked number 10 is a pedestrian door to the parking garage
  - iii. You have to open a walk-in door with a key and inside there is a box on the wall where you can open the door from the parking garage for the car
  - iv. Door (for car) should close automatically please pay attention to that, also make sure the walk door is closed behind you
  - v. Turn left and down a slope, follow the arrows on the floor and turn right then right again parking is on the left shortly from the second turn
  - vi. Our parking space is well marked on the floor and it is VERY IMPORTANT that the car is parked in the RIGHT parking space
- 3. The stairway from parking garage
  - The entrance to the stairway from the parking garage it is on the right side of the parking lot - (stand in front of the parking lot and look at the wall, the entrance is on the right side)
    - i. Enter code 1107# by the door
    - ii. Inside the door is a small entrance and there is another door, you don't need a key for it, so inside there is the elevator
    - iii. In the elevator the parking garage is marked -2. Choose -2 when going to the elevator from an apartment

Open with the key

to open the garage door

Our parking space – marked 306

Code box from garage

The container

to open use the key