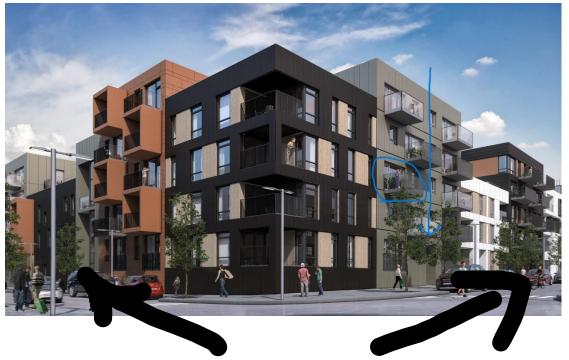

## SMYRILISHLÍÐ 7 – 306

- 1. The stairway is at street Smyrilshlíð and is number 7
  - a. Cars can be parked on the street and in the surrounding streets
    - The lobby by the street when you are inside you need to enter the code
      A1107 and the door will open automatically
    - ii. An elevator is directly opposite the main door
    - iii. Apartment is on the third floor
    - iv. When you get out of the elevator, go to the left and you will see the apartment straight away and it is marked 306

### Smyrilshlíð 7 – the stairway

Valshlíð – where the parking garage is

Fálkahlíð where the deep containers for garbage are

Smyrilshlíð where the stairway is

Outside

Code box in lobby for starway

Walking door by the garage