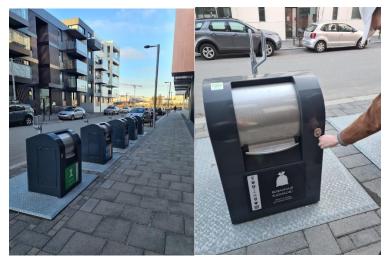

#### 4. Garbage

- a. A deep containers are in the street named Fálkahlið
  - i. Garbage, plastic, paper and general must be sorted
  - ii. A separate key that comes with the apartment is for the containers
  - iii. It is VERY IMPORTANT that all rubbish is thrown away and nothing is left in the apartment nor outside an apartment or in a stairwell

Open with the key

to open the garage door

Our parking space – marked 306

Code box from garage

The container

to open use the key