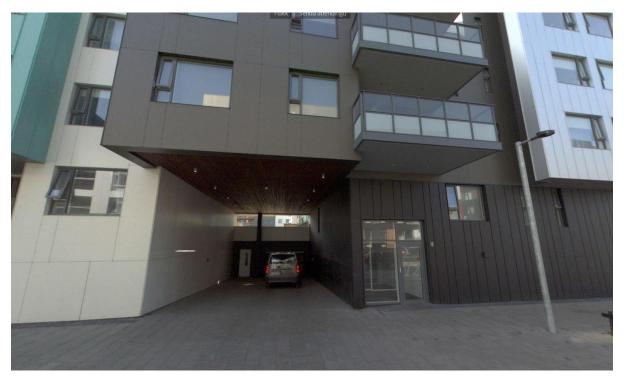

#### 2. Parking garage

- a. The apartment comes with a parking space in the basement and it is marked B 62 Nr.215
  - i. To get to the garage you have to drive into a street called Smyrilshlíð
  - ii. Next to the entrance, marked number 12 is a garage door to the parking garage
  - iii. Open with the remote control that comes with the keys.
  - iv. Drive into the parking garage and continue and then on the left there is a ramp down, drive down it, after the ramp turn right and on the left is the parking lot B62 Nr.215.
  - v. The parking lot is well marked on the wall in front and it is VERY IMPORTANT that the car is parked in the RIGHT parking spot.

Hlíðarfótur – front door

Smyrilshlíð - where you drive into a garage

Parking marked in blue and an Orange arrow points to steps to access the stairwell.

Stairway marked with an orange box, seen from the top of the parking lot steps.