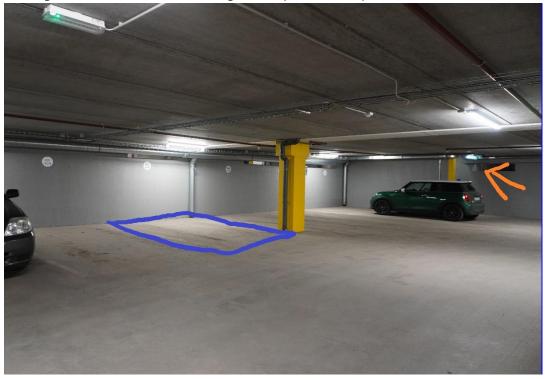

#### 2. Parking garage

- a. The apartment comes with a parking space in the basement and it is marked B 62 Nr.215
  - i. To get to the garage you have to drive into a street called Smyrilshlíð
  - ii. Next to the entrance, marked number 12 is a garage door to the parking garage
  - iii. Open with the remote control that comes with the keys.
  - iv. Drive into the parking garage and continue and then on the left there is a ramp down, drive down it, after the ramp turn right and on the left is the parking lot B62 Nr.215.
  - v. The parking lot is well marked on the wall in front and it is VERY IMPORTANT that the car is parked in the RIGHT parking spot.

#### 3. The stairway from parking garage

- a. To get inside, take the stairs from the basement, in the corner of the parking lot there are steps up one floor in the basement, you go up there and then when you get up, in the left corner there is a door marked Hlíðarfótur 21. There is an elevator inside.
  - i. A door must be opened with a key
  - ii. Inside the door is a small hole and there is another door on the left, you don't need a key for it, so inside there is the elevator
  - iii. The car basement is marked -1 for the lift and you have to choose -1 when taking the lift from an apartment

Hlíðarfótur – front door

Smyrilshlíð - where you drive into a garage

Parking marked in blue and an Orange arrow points to steps to access the stairwell.

Stairway marked with an orange box, seen from the top of the parking lot steps.