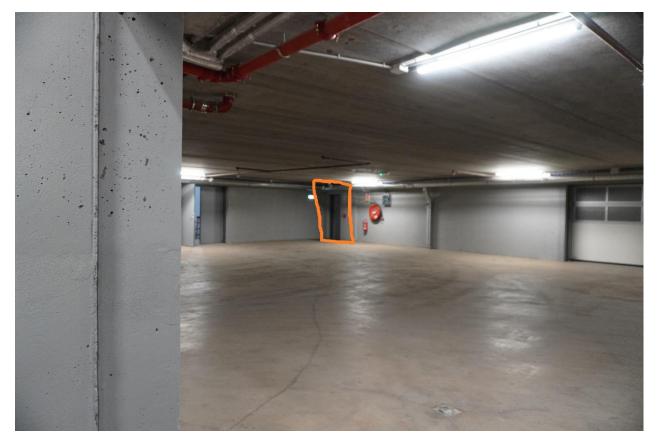

#### 3. The stairway from parking garage

- a. To get inside, take the stairs from the basement, in the corner of the parking lot there are steps up one floor in the basement, you go up there and then when you get up, in the left corner there is a door marked Hlíðarfótur 21. There is an elevator inside.
  - i. A door must be opened with a key
  - ii. Inside the door is a small hole and there is another door on the left, you don't need a key for it, so inside there is the elevator
  - iii. The car basement is marked -1 for the lift and you have to choose -1 when taking the lift from an apartment

Hlíðarfótur – front door

Smyrilshlíð - where you drive into a garage

Parking marked in blue and an Orange arrow points to steps to access the stairwell.

Stairway marked with an orange box, seen from the top of the parking lot steps.